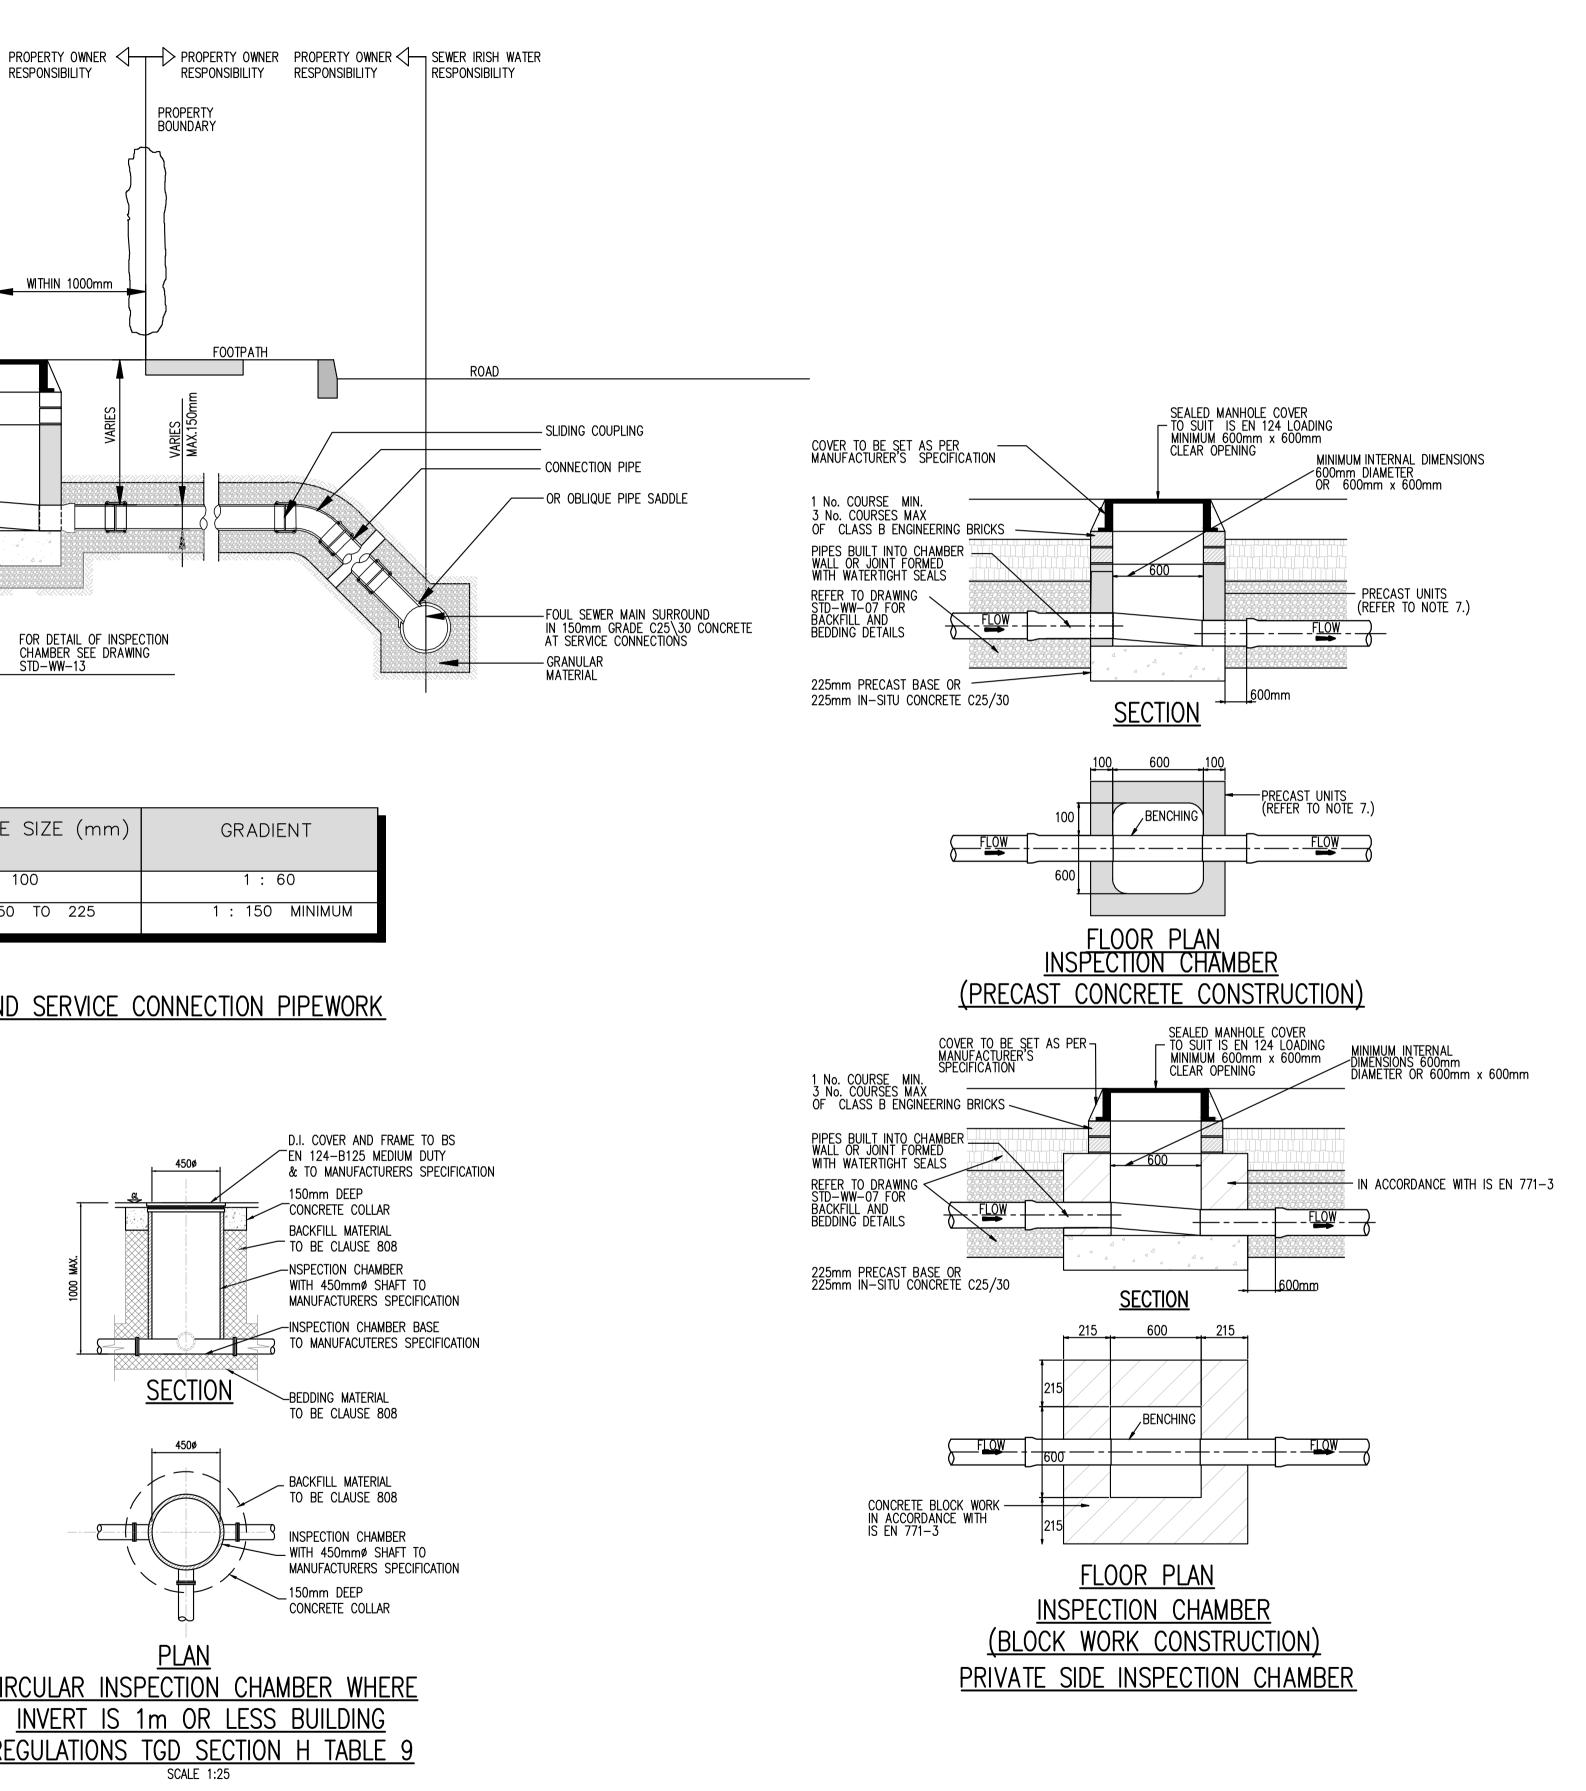

| PIPE SIZE (mm) | GRADIENT        |  |  |  |  |
|----------------|-----------------|--|--|--|--|
| 100            | 1 : 60          |  |  |  |  |
| 150 TO 225     | 1 : 150 MINIMUM |  |  |  |  |

<u>NOTES:</u>

- 1. ALL DIMENSIONS IN MILLIMETRES (mm) UNLESS NOTED OTHERWISE.
- 2. AN INSPECTION CHAMBER SHOULD BE LOCATED AT OR WITHIN 1m OF THE PROPERTY BOUNDARY AT THE UPSTREAM END OF EAC SERVICE CONNECTION ON THE PRIVATE SIDE OF THE CURTILAGE, IF PRACTICABLE.
- 3. ANY PIPE AND ASSOCIATED ACCESS UPSTREAM OF THE POINT OF CONNECTION TO A PUBLIC SEWER IS A PRIVATE DRAIN AND SHOULD BE CONSTRUCTED IN ACCORDANCE WITH THE BUILDING REGULATIONS.
- 4. ACCESS POINTS SHOULD BE LOCATED SO THAT THEY ARE ACCESSIBLE AND APPARENT TO THE MAINTAINER AT ALL TIMES FOR USE. THEY SHOULD AVOID REAR GARDENS OR ENCLOSED LOCATIONS AND THEY SHOULD NEVER BE OVERLAIN WITH SURFACE DRESSING, TOPSOIL, ETC.
- 5. COVERS AND FRAMES SHALL BE SUITABLE FOR ROAD AND TRAFFIC CONDITIONS SUBJECT TO APPROVAL FROM IRISH WATER.
- 6. 200mm ALL AROUND, 100mm DEEP CONCRETE PLINTH WITH PROTECTIVE STAINLESS STEEL METAL BAND AROUND COVERS IN GREEN AREAS.
- 7. PROPRIETARY PREFABRICATED CHAMBER UNITS MAY ALSO BE USED, SUBJECT TO APPROVAL FROM IRISH WATER.
- 8. CONCRETE CHAMBERS SHALL BE SURROUNDED BY A MINIMUM OF 150mm COMPACTED CLAUSE 808 MATERIAL AS PER STD-WW-07.
- 9. ALL CHAMBERS TO BE CHECKED FOR UPLIFT BY THE DEVELOPER BASED ON GROUND CONDITIONS WITHIN THE SITE. SHOULD ANTI FLOATATION MEASURES BE REQUIRED THEY SHALL BE SUBJECT TO APPROVAL FROM IRISH WATER.