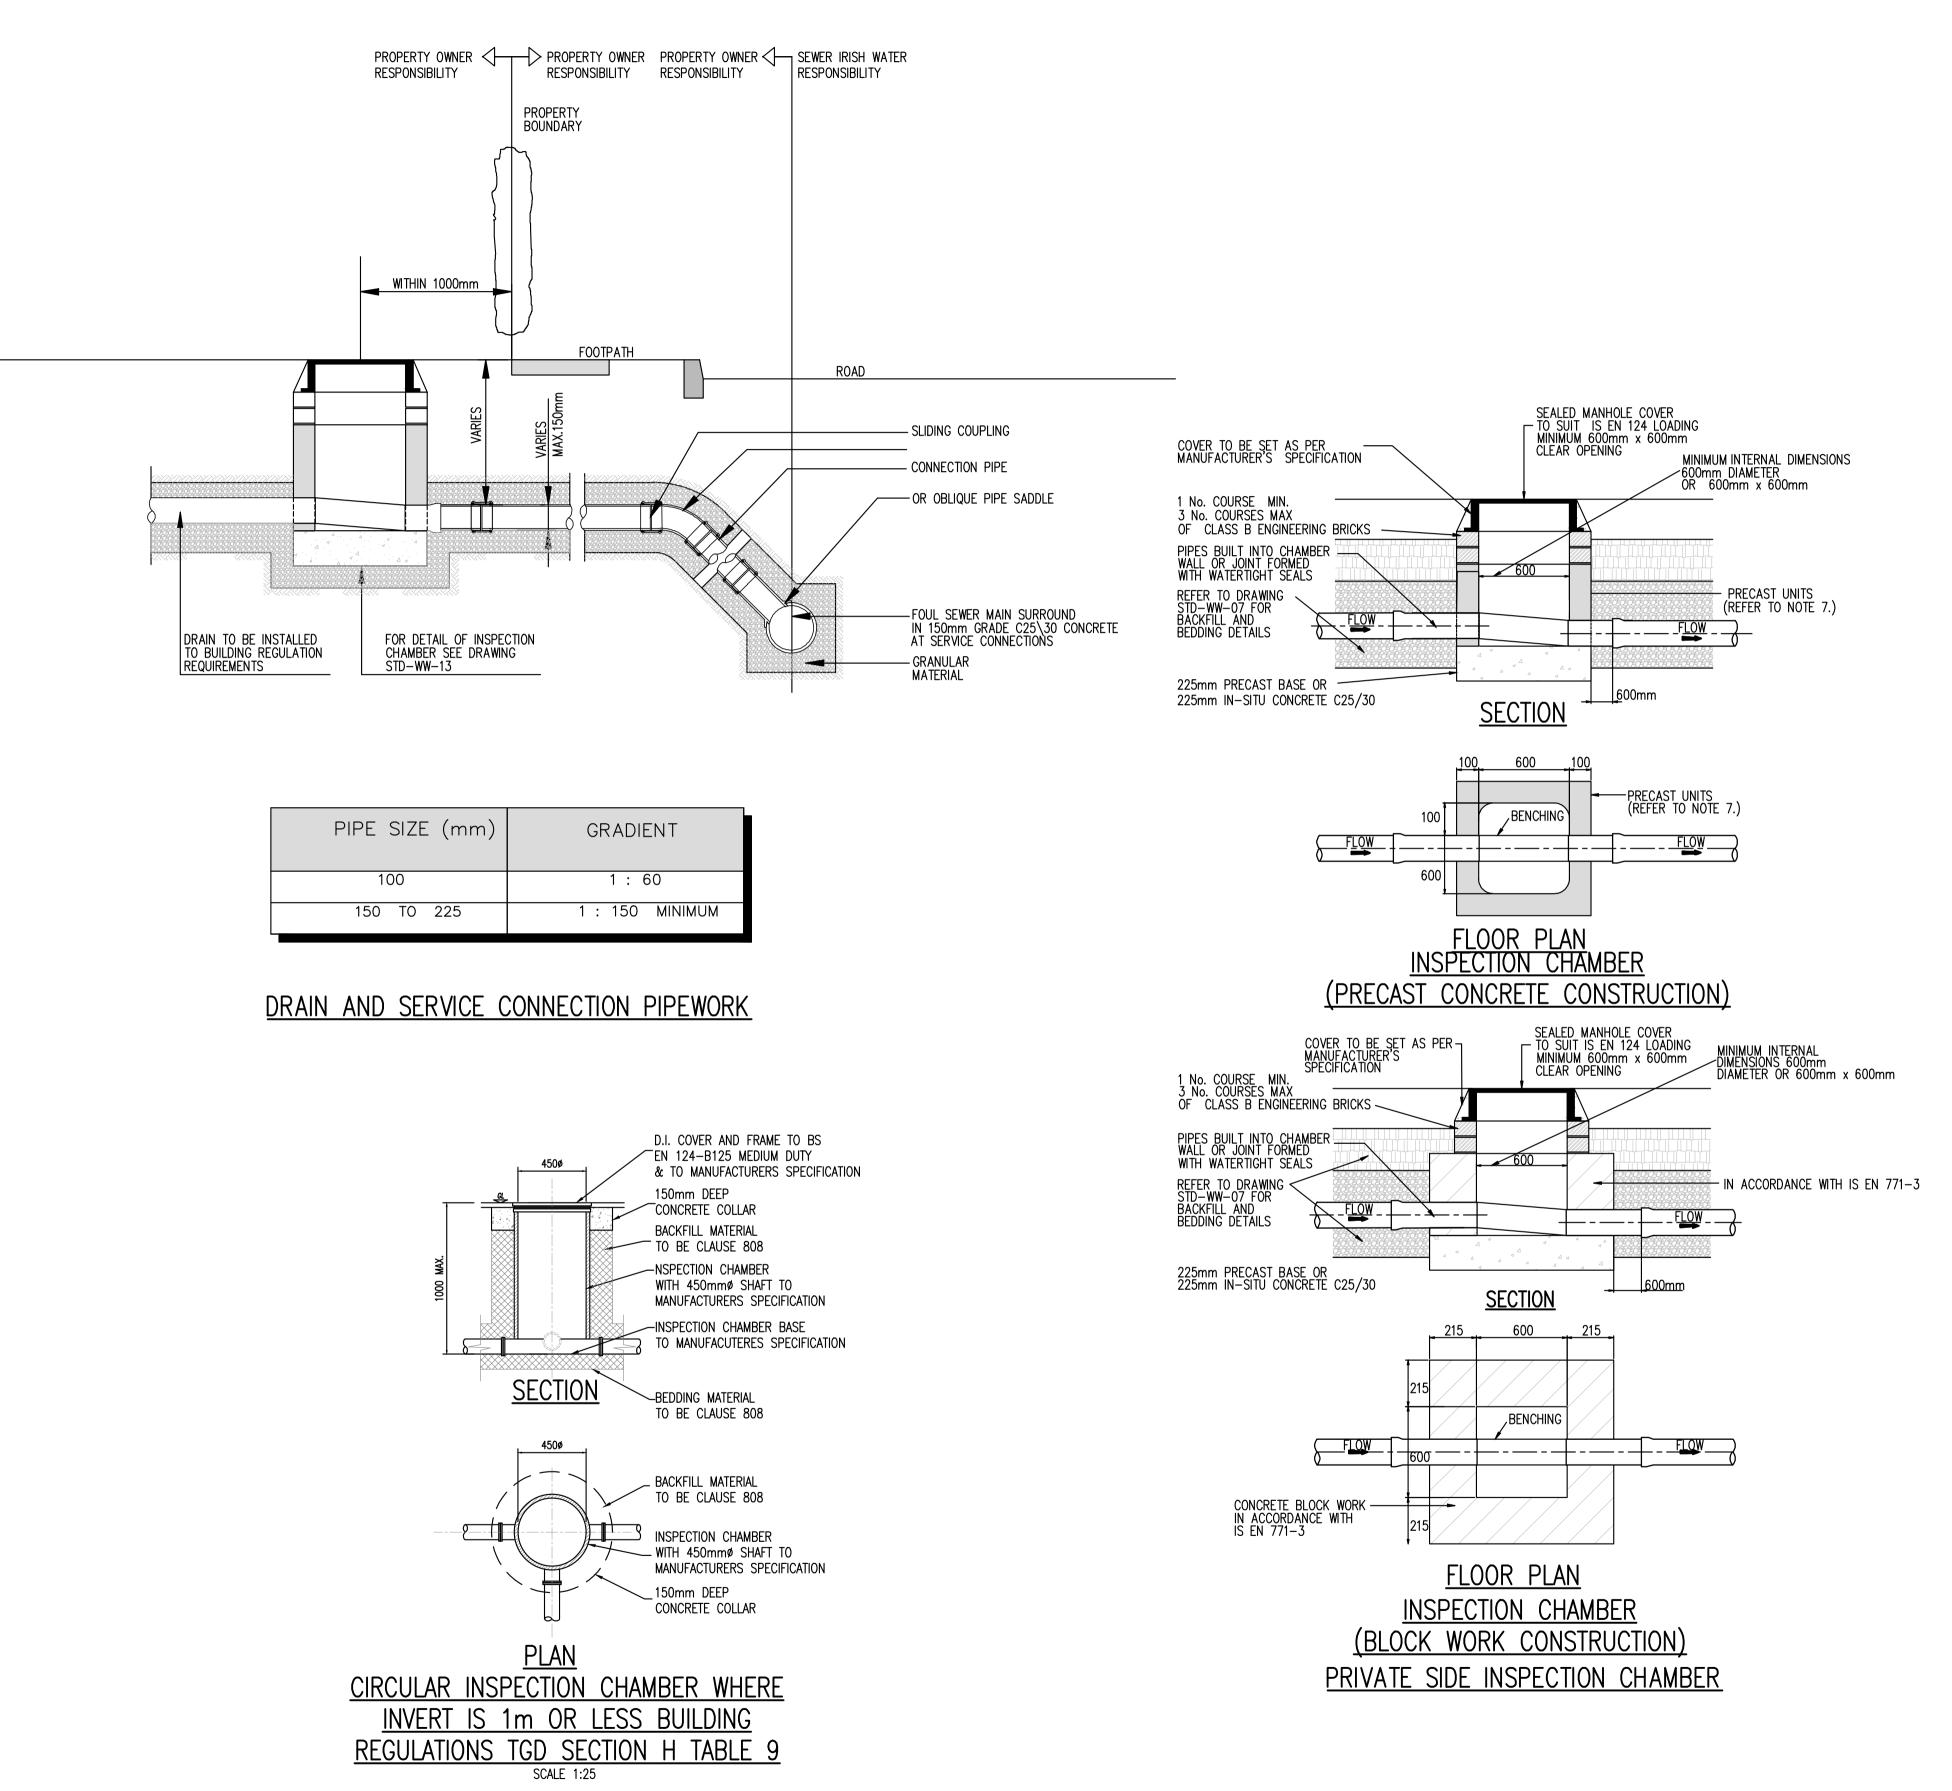

| PIPE SIZE (mm) | GRADIENT        |  |  |  |  |
|----------------|-----------------|--|--|--|--|
| 100            | 1 : 60          |  |  |  |  |
| 150 TO 225     | 1 : 150 MINIMUM |  |  |  |  |

<u>NOTES:</u>

- 1. ALL DIMENSIONS IN MILLIMETRES (mm) UNLESS NOTED OTHERWISE.
- 2. AN INSPECTION CHAMBER SHOULD BE LOCATED AT OR WITHIN 1m OF THE PROPERTY BOUNDARY AT THE UPSTREAM END OF EAC SERVICE CONNECTION ON THE PRIVATE SIDE OF THE CURTILAGE, IF PRACTICABLE.
- 3. ANY PIPE AND ASSOCIATED ACCESS UPSTREAM OF THE POINT OF CONNECTION TO A PUBLIC SEWER IS A PRIVATE DRAIN AND SHOULD BE CONSTRUCTED IN ACCORDANCE WITH THE BUILDING REGULATIONS.
- 4. ACCESS POINTS SHOULD BE LOCATED SO THAT THEY ARE ACCESSIBLE AND APPARENT TO THE MAINTAINER AT ALL TIMES FOR USE. THEY SHOULD AVOID REAR GARDENS OR ENCLOSED LOCATIONS AND THEY SHOULD NEVER BE OVERLAIN WITH SURFACE DRESSING, TOPSOIL, ETC.
- 5. COVERS AND FRAMES SHALL BE SUITABLE FOR ROAD AND TRAFFIC CONDITIONS SUBJECT TO APPROVAL FROM IRISH WATER.
- 6. 200mm ALL AROUND, 100mm DEEP CONCRETE PLINTH WITH PROTECTIVE STAINLESS STEEL METAL BAND AROUND COVERS IN GREEN AREAS.
- 7. PROPRIETARY PREFABRICATED CHAMBER UNITS MAY ALSO BE USED, SUBJECT TO APPROVAL FROM IRISH WATER.
- 8. CONCRETE CHAMBERS SHALL BE SURROUNDED BY A MINIMUM OF 150mm COMPACTED CLAUSE 808 MATERIAL AS PER STD-WW-07.
- 9. ALL CHAMBERS TO BE CHECKED FOR UPLIFT BY THE DEVELOPER BASED ON GROUND CONDITIONS WITHIN THE SITE. SHOULD ANTI FLOATATION MEASURES BE REQUIRED THEY SHALL BE SUBJECT TO APPROVAL FROM IRISH WATER.